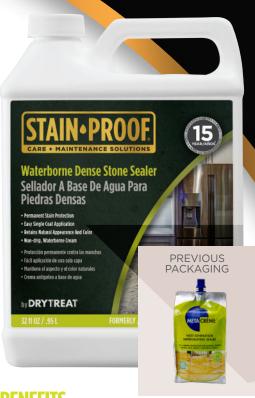

## PREVIOUSLY KNOWN AS METACRÉME™

Next generation breathable impregnating sealer. The ultimate protection for dense natural stone countertops, floors and wet areas, with the added benefit of protecting grout in a water-based emulsion. Super oil and water repellency for superior stain protection.

#### **BENEFITS**

- Non-drip waterborne cream: easy, single coat application.
- Next generation formula under 100g/L VOC (calculated).
- Advanced protection against efflorescence, salt spalling, freezethaw spalling, and picture framing.
- Super oil and water repellency for permanent stain protection.
- Retains natural appearance and color. (test before as cream can slightly darken some substrates)
- For interior and exterior use.