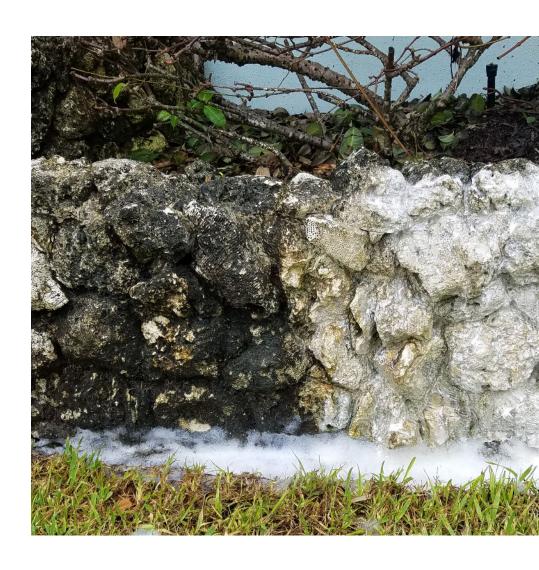

#### PREVIOUSLY KNOWN AS S-TECH™ SMC BOOST

A powerful additive that enhances the stain removal, lifting, and cleaning power of SMC Peroxide Cleaner. Ideal for severely stained and soiled stone and masonry surfaces that require extreme cleaning and powerful stain removal. SMC Additive works by instantly increasing the oxidation potential of SMC Peroxide Cleaner.

#### **APPLICATIONS**

Specifically designed for cleaning stubborn organic stains and deeply embedded dirt in porous stone and masonry.

PACK SIZE
1 QUART | 152000

FOR MORE INGREDIENT
INFORMATION, TECHNICAL
DOCS, APPLICATION TIPS
& COVERAGE GUIDE,
SCAN THIS CODE OR VISIT:
STAIN-PROOF.COM