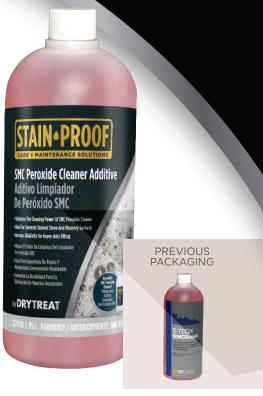

# SMC PEROXIDE CLEANER ADDITIVE

#### PREVIOUSLY KNOWN AS S-TECH™ SMC BOOST

A powerful additive that enhances the stain removal, lifting, and cleaning power of SMC Peroxide Cleaner. Ideal for severely stained and soiled stone and masonry surfaces that require extreme cleaning and powerful stain removal. SMC Additive works by instantly increasing the oxidation potential of SMC Peroxide Cleaner.

#### **APPLICATIONS**

Specifically designed for cleaning stubborn organic stains and deeply embedded dirt in porous stone and masonry.

PACK SIZE
1 QUART | 152000

FOR MORE INGREDIENT
INFORMATION, TECHNICAL
DOCS, APPLICATION TIPS
& COVERAGE GUIDE,
SCAN THIS CODE OR VISIT:
STAIN-PROOF.COM