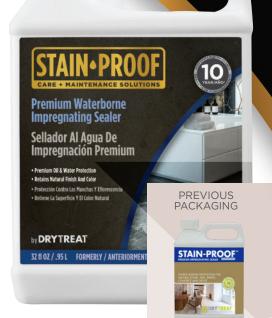

# **PREMIUM WATERBORNE** IMPREGNATING SEALER

#### **PREVIOUSLY KNOWN AS STAIN-PROOF™ WATERBORNE**

Sealing technology designed to seal a wide range of stone and masonry surfaces, including granite, travertine, limestone and marble. Premium Waterborne Impregnating Sealer protects against staining from oils and other contaminants while providing long-lasting water repellency.

\*A ten year performance warranty is offered when product is applied by an accredited applicator and surface is maintained regularly, as outlined in our warranty document. Visit our website at www.stain-proof.com to find your nearest accredited applicator.