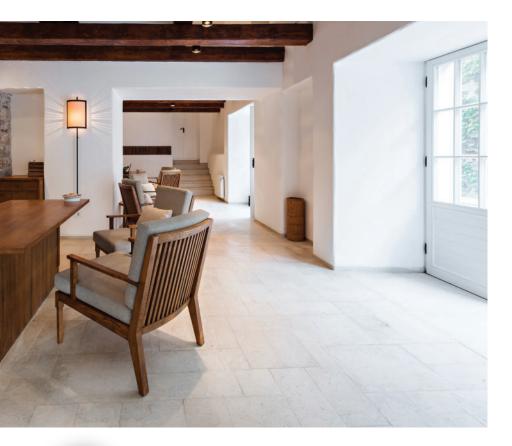

#### **PREVIOUSLY KNOWN AS STAIN-PROOF™ WATERBORNE**

Sealing technology designed to seal a wide range of stone and masonry surfaces, including granite, travertine, limestone and marble. Premium Waterborne Impregnating Sealer protects against staining from oils and other contaminants while providing long-lasting water repellency.

## **APPLICATIONS**

Ideal for a variety of indoor and outdoor surfaces including:

- Kitchens
- Bathrooms
- Living Areas
- Swimming Pools
- Patios

FOR MORE INGREDIENT INFORMATION, TECHNICAL DOCS, APPLICATION TIPS & COVERAGE GUIDE, SCAN THIS CODE OR VISIT: STAIN-PROOF.COM