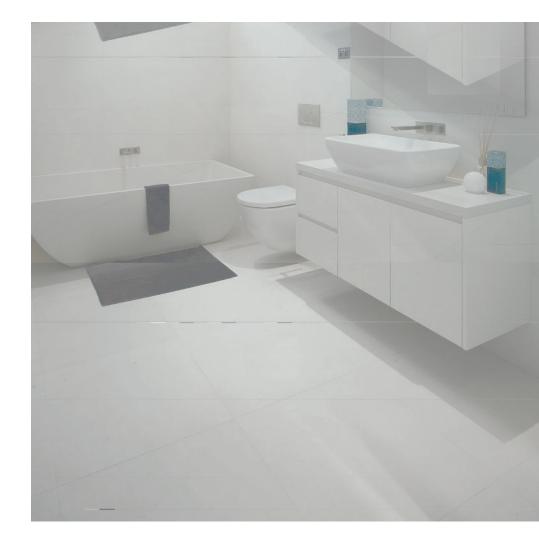

#### **PREVIOUSLY KNOWN AS STAIN-PROOF™ WATERBORNE**

Sealing technology designed to seal a wide range of stone and masonry surfaces, including granite, travertine, limestone and marble. Premium Waterborne Impregnating Sealer protects against staining from oils and other contaminants while providing long-lasting water repellency.

## **APPLICATIONS**

Ideal for a variety of indoor and outdoor surfaces including:

- Kitchens
- Bathrooms
- Living Areas
- Swimming Pools
- Patios

FOR MORE INGREDIENT INFORMATION, TECHNICAL DOCS, APPLICATION TIPS & COVERAGE GUIDE, SCAN THIS CODE OR VISIT: STAIN-PROOF.COM