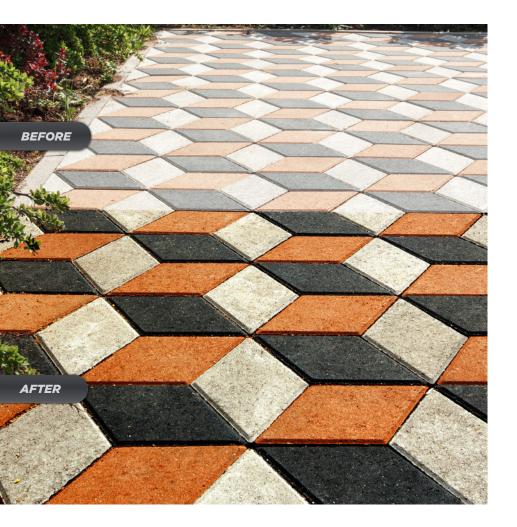

# PAVER ENHANCING SEALER

STAIN-PROOF<sup>®</sup> Paver Enhancing Sealer offers both rich color enhancement and water and liquid protection through a patented combination of silicone technology. The result is a long-lasting, penetrating oil and water repellent that deepens and enriches the natural color of concrete pavers, cement tiles, terrazzo floors, and cement surfaces.

#### **BENEFITS**

- For Man-Made Stone Pavers
- Intense Color Enrichment With Oil & Water Repellency
- Fully Impregnating With No Sheen Or Shine
- Does Not Affect Slip Rate Slip Testing (ANSI137.1)
- Voc Less Than 200g/L