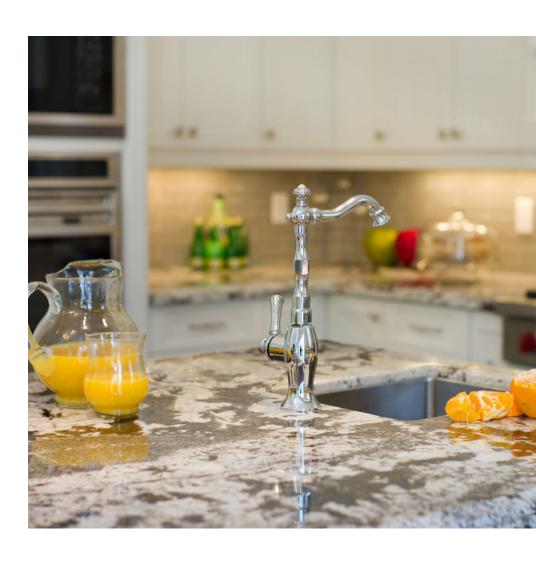

#### **APPLICATIONS**

Suitable for a variety of countertop surfaces, including:

- Natural stone
- Concrete

#### THE TECHNOLOGY THAT SETS US APART

Stain-Proof® sealers are formulated using a unique sealing technology – our sealer molecules are approximately 400+times smaller than other impregnators and penetrate much further into the pores to form a deeper water and oil repellent barrier, providing optimum protection to surfaces such as natural stone, bricks, pavers, tiles, engineering concrete and grout. Stain-Proof also offers daily and heavy-duty cleaners specifically formulated to tackle a variety of needs. To choose the perfect care and maintenance solution for your project, visit stain-proof.com.