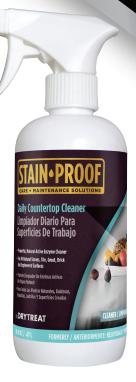

# **DAILY COUNTERTOP CLEANER**

#### PREVIOUSLY KNOWN AS REJUVENATA™ SPRAY

A gentle daily cleaner for natural and engineered stone countertops. It contains an invisible sealer to enhance protection and make surfaces easier to clean.

#### **BENEFITS**

- Contains invisible sealer to enhance protection and make surfaces easier to clean.
- Water-based formula.
- PFOA and PFOS free.

#### **PACK SIZE**

**16 OZ.** | 141112

FOR MORE INGREDIENT INFORMATION, TECHNICAL DOCS, APPLICATION TIPS & COVERAGE GUIDE, SCAN THIS CODE OR VISIT: STAIN-PROOF.COM