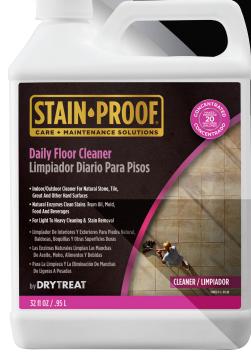

## **DAILY FLOOR CLEANER**

A powerful, natural active enzyme cleaner concentrate for both heavy duty and light duty (regular) cleaning of all natural stones, tile, grout, brick and other hard surfaces. Daily Floor Cleaner contains 3 different enzymes for removing general grime and stains caused by grease / oils, mold, food and beverages.

**PACK SIZE** 

**1 QUART** | 141812

FOR MORE INGREDIENT INFORMATION, TECHNICAL DOCS, APPLICATION TIPS & COVERAGE GUIDE, SCAN THIS CODE OR VISIT: STAIN-PROOF.COM